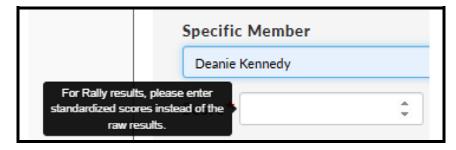

lub's concours is displayed. Click on the **Add Member Event Result Entry** option.



9. Above the Add Member Event Result Entry option, the Entrants, Member Event Result En... screen is displayed.



10. Type in the **Entrant's last name**, then a drop down window is displayed showing all Entrants with that last name. Click on the appropriate name.



11. Leave the **Member Name** field blank.

| Member Name |  |  |
|-------------|--|--|
|             |  |  |
|             |  |  |

12. No information is required in the **Specific Member** field, but a name or names can be added if an entrant want to highlight which individual of the household membership is showing the vehicle or competing in the competition.



13. Click in the **Score** field. A message regarding Rallies is displayed.



14. Click in the **Score** field again, then enter the concours scores.



15. Click in the **Class** field, then a drop-down window is displayed. Click on the appropriate class.



16. Click in the **Car Description** field. Add year, model and color.



- 17. After all of the concours related information is entered, there are two options:
  - To enter another member's concours information, click on the **Add member Event Result Entry** button and repeat Steps 9 through 16.
  - To exit, scroll to the bottom of the page and click on the green 'Save' button.