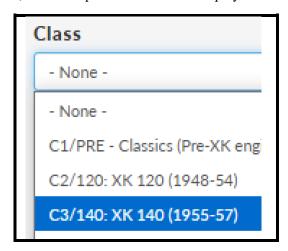

en is displayed.



10. Type in the **Entrant's last name**, then a drop down window is displayed showing all Entrants with that last name. Click on the appropriate name.



11. Leave the **Member Name** field blank.

| Member Name |  |  |
|-------------|--|--|
|             |  |  |
|             |  |  |

12. No information is required in the **Specific Member** field, but a name or names can be added if an entrant want to highlight which individual of the household membership is showing the vehicle or competing in the competition.



13. Click in the **Score** field. A message regarding Rallies is displayed.



14. Click in the **Score** field again, then enter the concours scores.



15. Click in the **Class** field, then a drop-down window is displayed. Click on the appropriate class.



16. Click in the **Car Description** field. Add year, model and color.



- 17. After all of the concours related information is entered, there are two options:
  - To enter another member's concours information, click on the **Add member Event Result Entry** button and repeat Steps 9 through 16.
  - To exit, scroll to the bottom of the page and click on the green 'Save' button.