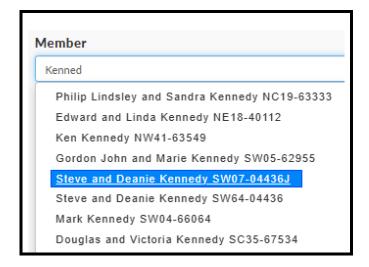

10. Type in the **Entrant's last name**, then a drop down window is displayed showing all Entrants with that last name. Click on the appropriate name.

11. Leave the **Member Name** field blank.

| Member Name |  |  |
|-------------|--|--|
|             |  |  |
|             |  |  |