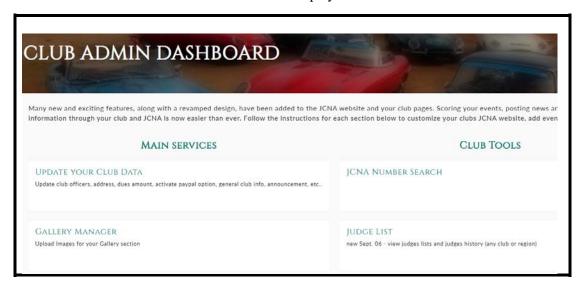

4. If you don't know what it is, contact the JCNA web master.

5. The **CLUB ADMIN DASHBOARD** screen is displayed.

6. Scroll down to the bottom of the screen, then click on the **ONLINE SCORING SYSTEM**.