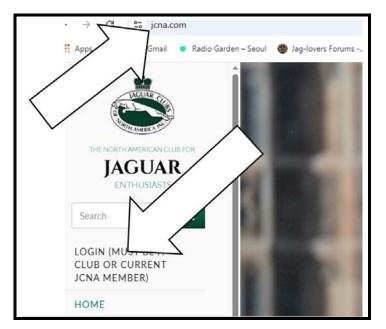

## **CR-7B1** How to enter the Entrant's Concours Scores

- 1. Type **jcna.com** in the **Address Bar** at the top of the screen to go to the JCNA home page.
- 2. Click on the **LOGIN** option.

3. Each club has a unique **Username** and **Password**.

4. If you don't know what it is, contact the JCNA web master.

5. The **CLUB ADMIN DASHBOARD** screen is displayed.

6. Scroll down to the bottom of the screen, then click on the **ONLINE SCORING SYSTEM**.