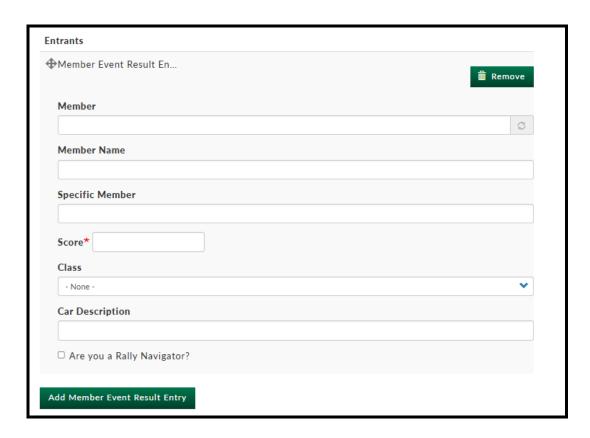

10. Type in the **Entrant's last name**, then a drop down window is displayed showing all Entrants with that last name. Click on the appropriate name.

11. Leave the **Member Name** field blank.

| Member Name |  |  |
|-------------|--|--|
|             |  |  |
|             |  |  |

12. No information is required in the **Specific Member** field, but a name or names can be added if an entrant want to highlight which individual of the household membership is showing the vehicle or competing in the competition.

13. Click in the **Score** field. A message regarding Rallies is displayed.

14. Click in the **Score** field again, then enter the concours scores.

15. Click in the **Class** field, then a drop-down window is displayed. Click on the appropriate class.

16. Click in the **Car Description** field. Add year, model and color.

- 17. After all of the concours related information is entered, there are two options:
  - To enter another member's concours information, click on the **Add member Event Result Entry** button and repeat Steps 9 through 16.
  - To exit, scroll to the bottom of the page and click on the green 'Save' button.