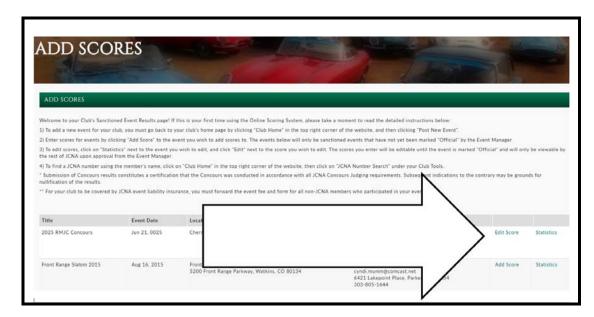

7. When the **ADD SCORES** window is displayed, click on the **Edit Score** option.

8. The name of the club's concours is displayed. Click on the **Add Member Event Result Entry** option.

9. Above the Add Member Event Result Entry option, the Entrants, Member Event Result En... screen is displayed.