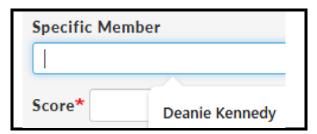

12. No information is required in the **Specific Member** field, but a name or names can be added if an entrant want to highlight which individual of the household membership is showing the vehicle or competing in the competition.