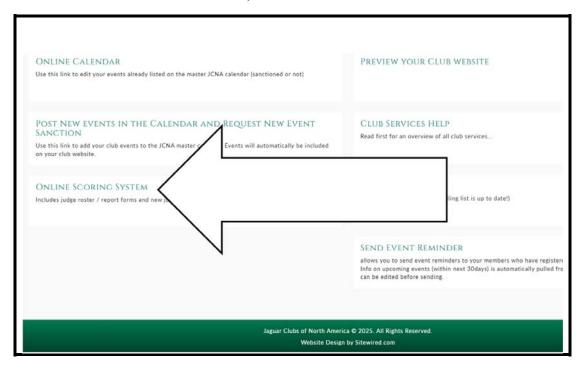

4. If you don't know what it is, contact the JCNA web master.

5. The **CLUB ADMIN DASHBOARD** screen is displayed.

6. Scroll down to the bottom of the screen, then click on the **ONLINE SCORING SYSTEM**.