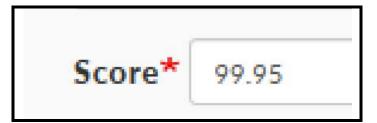

option.



9. Above the Add Member Event Result Entry option, the Entrants, Member Event Result En... screen is displayed.



10. Type in the **Entrant's last name**, then a drop down window is displayed showing all Entrants with that last name. Click on the appropriate name.



11. Leave the **Member Name** field blank.

| Member Name |  |  |
|-------------|--|--|
|             |  |  |
|             |  |  |

12. No information is required in the **Specific Member** field, but a name or names can be added if an entrant want to highlight which individual of the household membership is showing the vehicle or competing in the competition.



13. Click in the **Score** field. A message regarding Rallies is displayed.



14. Click in the **Score** field again, then enter the concours scores.



15. Click in the **Class** field, then a drop-down window is displayed. Click on the appropriate class.



16. Click in the **Car Description** field. Add year, model and color.



- 17. After all of the concours related information is entered, there are two options:
  - To enter another member's concours information, click on the **Add member Event Result Entry** button and repeat Steps 9 through 16.
  - To exit, scroll to the bottom of the page and click on the green 'Save' button.