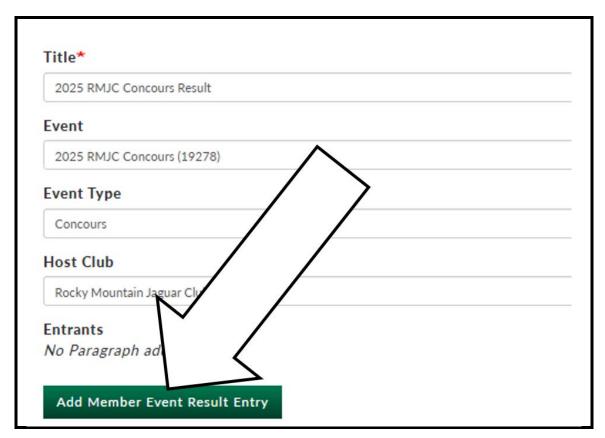

7. When the **ADD SCORES** window is displayed, click on the **Edit Score** option.

8. The name of the club's concours is displayed. Click on the **Add Member Event Result Entry** option.

9. Above the Add Member Event Result Entry option, the Entrants, Member Event Result En... screen is displayed.